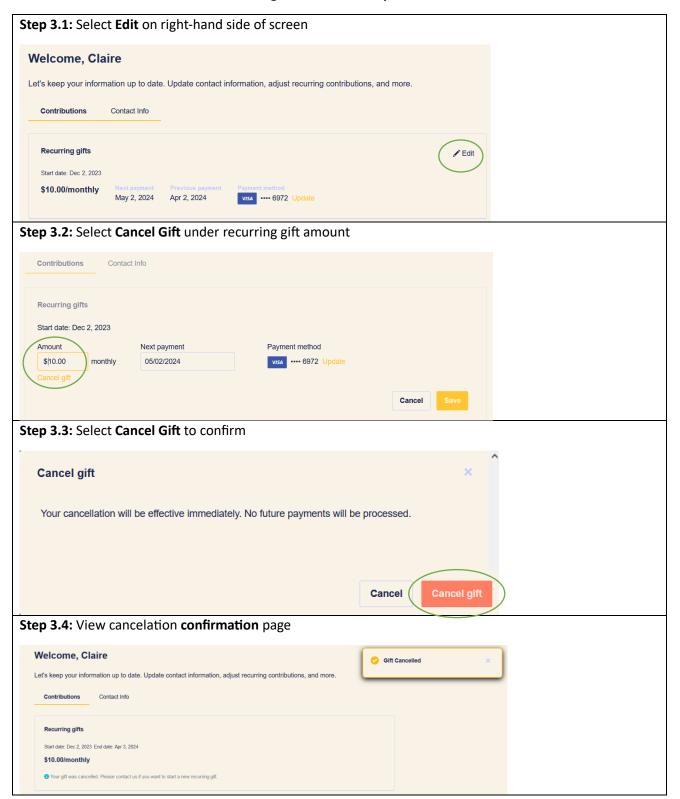

Step 3: Cancel your gift on EveryAction (see screenshots on next page for step-by-step instructions).

Step 4: Set up new recurring gift at ActBlue: https://secure.actblue.com/donate/bht-donate.

## **Canceling Your Gift on EveryAction**